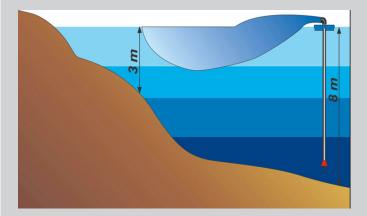

# ELEWATER

The ELEWATER is a high flow and low-head water lift, with minimum energy cosumption. This lift can circulate a very large volume of water.

Its circulation effect combined with its aeration and degassing action make the Elewater very useful in lakes and ponds where the need exists to transfer water from deeper layers to the surface in order to mix and oxygenate it at the same time.

# **FEATURES**

- Ideal to enchance the recirculation water flow in RAS (Recirculating Aquaculture System) and to minimize energy consumption.
- Verstatile and easy to move, where required and in cases when water needs to be transferred from one tank to another or from one basin to another.
- Floating or static support available
- Motor depth up to 10 meters