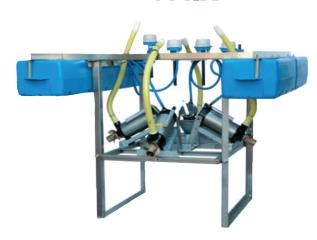

**Triplex and 4 Mix** are aeration islands are designed to introduce large amounts of air into a single injection point. Triplex can give the flow a precise direction, while 4MIX generates a 360° effect.

These aeration solutions are suitable both as emergency solutions and for large aeration tanks with high organic loads, such as leachates from dumpsites or industrial treatments.

The floating structure for this system is available in stainless steel with 4 die-cast casting floats with excellent thicknesses and UV resistant materials.

## 4 MIX

| SINGLE<br>PHASE | THREE<br>PHASE | MOTORS | MODELS | TOTAL HP | TOTAL KW |
|-----------------|----------------|--------|--------|----------|----------|
| 110 V           | 220 V          |        |        |          |          |
| 220 V           | 380 V          |        |        |          |          |
| 230 V           | 400 V          |        |        |          |          |
|                 | 440 V          |        |        |          |          |
| 4 MIX 3M        | 4 MIX 3T       | 4      | PR30   | 12       | 9        |
| 4 MIX 4M        | 4 MIX 4M       | 4      | PR40   | 16       | 12       |