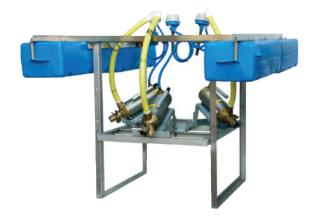

**Triplex and 4 Mix** are aeration islands are designed to introduce large amounts of air into a single injection point. Triplex can give the flow a precise direction, while 4MIX generates a 360° effect.

These aeration solutions are suitable both as emergency solutions and for large aeration tanks with high organic loads, such as leachates from dumpsites or industrial treatments.

The floating structure for this system is available in stainless steel with 4 die-cast casting floats with excellent thicknesses and UV resistant materials.

## **TRIPLEX**

| SINGLE<br>PHASE | THREE<br>PHASE | MOTORS | MODELS | TOTAL HP | TOTAL KW |
|-----------------|----------------|--------|--------|----------|----------|
| 110 V           | 220 V          |        |        |          |          |
| 220 V           | 380 V          |        |        |          |          |
| 230 V           | 400 V          |        |        |          |          |
|                 | 440 V          |        |        |          |          |
| TRIPLEX 3M      | TRIPLEX 3T     | 3      | PR30   | 12       | 9        |
| TRIPLEX 4M      | TRIPLEX 4M     | 3      | PR40   | 16       | 12       |